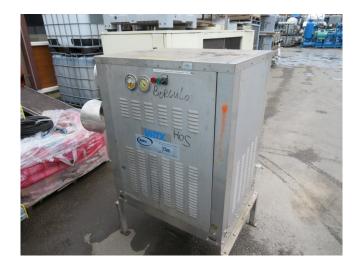

#### Used VRTX 104002-60GPM,

Used VRTX Water Treatment System type 104002-60GPM, Cooling water is drawn from the Cooling Tower or Evaporative Condenser sump. Velocity, trajectory, and rotation are imparted to create opposing water streams as they leave the precision nozzles. The water collides with tremendous kinetic energy and shear. At the core of these streams, a region of near total vacuum is created which degasses the flow.