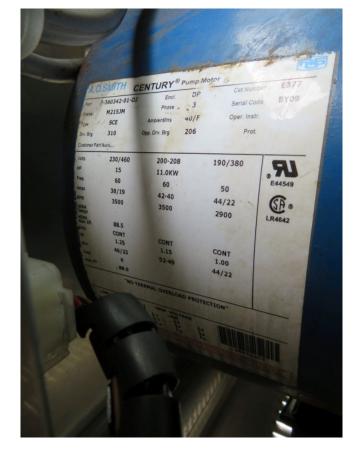

## **Specifications**

| Merke | VRTX          |
|-------|---------------|
| Art   | 104002-60GPM, |
| Stock | 1             |

#### Used VRTX 104002-60GPM,

Used VRTX Water Treatment System type 104002-60GPM, Cooling water is drawn from the Cooling Tower or Evaporative Condenser sump. Velocity, trajectory, and rotation are imparted to create opposing water streams as they leave the precision nozzles. The water collides with tremendous kinetic energy and shear. At the core of these streams, a region of near total vacuum is created which degasses the flow.