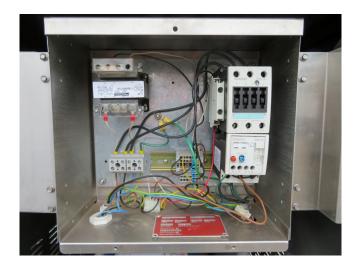

#### Used VRTX 104002-60GPM,

Used VRTX Water Treatment System type 104002-60GPM, Cooling water is drawn from the Cooling Tower or Evaporative Condenser sump. Velocity, trajectory, and rotation are imparted to create opposing water streams as they leave the precision nozzles. The water collides with tremendous kinetic energy and shear. At the core of these streams, a region of near total vacuum is created which degasses the flow.