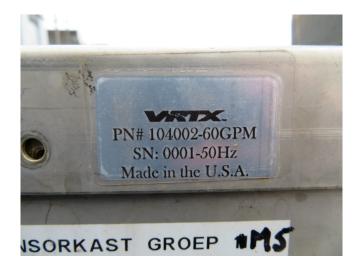

## VRTX 104002-60GPM,

## **Specifications**

| Merke | VRTX          |
|-------|---------------|
| Art   | 104002-60GPM, |
| Stock | 1             |

#### Used VRTX 104002-60GPM,

Used VRTX Water Treatment System type 104002-60GPM, Cooling water is drawn from the Cooling Tower or Evaporative Condenser sump. Velocity, trajectory, and rotation are imparted to create opposing water streams as they leave the precision nozzles. The water collides with tremendous kinetic energy and shear. At the core of these streams, a region of near total vacuum is created which degasses the flow.