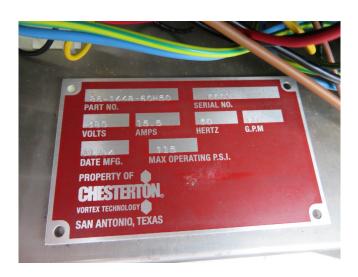

## VRTX 104002-60GPM,

## **Specifications**

| Merke | VRTX          |
|-------|---------------|
| Art   | 104002-60GPM, |
| Stock | 1             |

#### Used VRTX 104002-60GPM,

Used VRTX Water Treatment System type 104002-60GPM, Cooling water is drawn from the Cooling Tower or Evaporative Condenser sump. Velocity, trajectory, and rotation are imparted to create opposing water streams as they leave the precision nozzles. The water collides with tremendous kinetic energy and shear. At the core of these streams, a region of near total vacuum is created which degasses the flow.