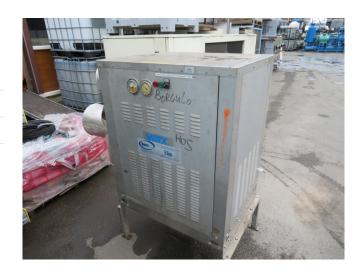

#### Used VRTX 104002-60GPM,

Used VRTX Water Treatment System type 104002-60GPM, Cooling water is drawn from the Cooling Tower or Evaporative Condenser sump. Velocity, trajectory, and rotation are imparted to create opposing water streams as they leave the precision nozzles. The water collides with tremendous kinetic energy and shear. At the core of these streams, a region of near total vacuum is created which degasses the flow.