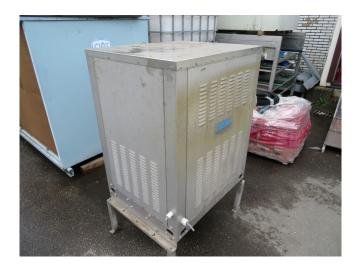

#### Used VRTX 104002-60GPM,

Used VRTX Water Treatment System type 104002-60GPM, Cooling water is drawn from the Cooling Tower or Evaporative Condenser sump. Velocity, trajectory, and rotation are imparted to create opposing water streams as they leave the precision nozzles. The water collides with tremendous kinetic energy and shear. At the core of these streams, a region of near total vacuum is created which degasses the flow.