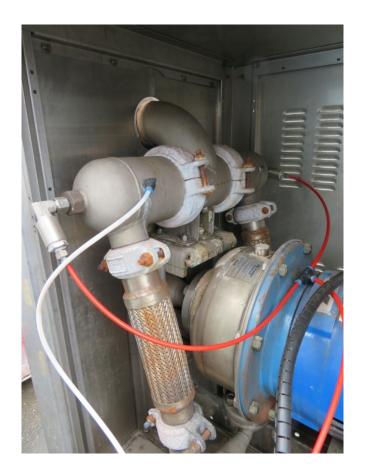

#### Used VRTX 104002-60GPM,

Used VRTX Water Treatment System type 104002-60GPM, Cooling water is drawn from the Cooling Tower or Evaporative Condenser sump. Velocity, trajectory, and rotation are imparted to create opposing water streams as they leave the precision nozzles. The water collides with tremendous kinetic energy and shear. At the core of these streams, a region of near total vacuum is created which degasses the flow.