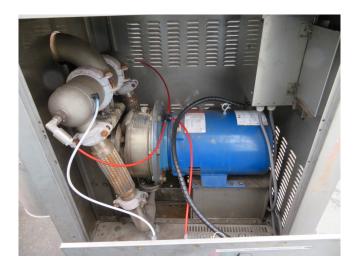

#### Used VRTX 104002-60GPM,

Used VRTX Water Treatment System type 104002-60GPM, Cooling water is drawn from the Cooling Tower or Evaporative Condenser sump. Velocity, trajectory, and rotation are imparted to create opposing water streams as they leave the precision nozzles. The water collides with tremendous kinetic energy and shear. At the core of these streams, a region of near total vacuum is created which degasses the flow.