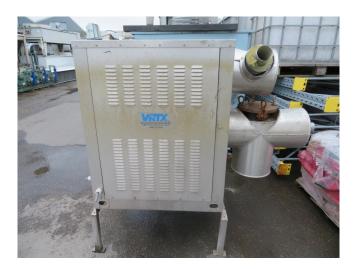

#### Used VRTX 104002-60GPM,

Used VRTX Water Treatment System type 104002-60GPM, Cooling water is drawn from the Cooling Tower or Evaporative Condenser sump. Velocity, trajectory, and rotation are imparted to create opposing water streams as they leave the precision nozzles. The water collides with tremendous kinetic energy and shear. At the core of these streams, a region of near total vacuum is created which degasses the flow.